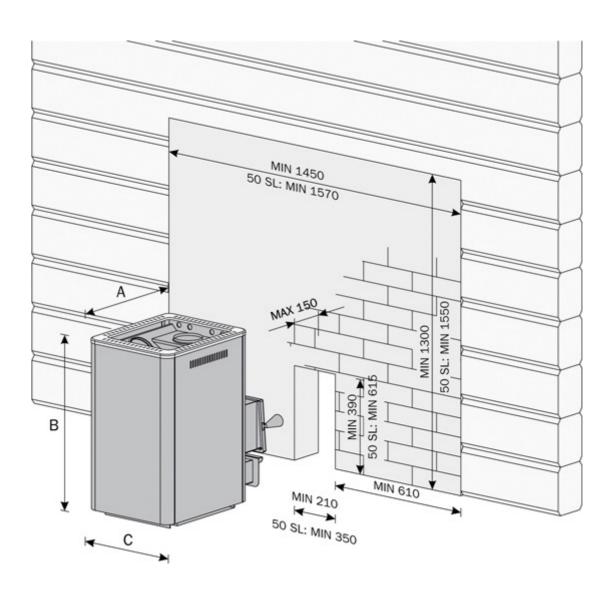

## **Technical information:**

| Model                                                                 | WKM3SL    |
|-----------------------------------------------------------------------|-----------|
| Heater output kW                                                      | 13        |
| Sauna room min m <sup>3</sup>                                         | 4.5       |
| Sauna room max m <sup>3</sup>                                         | 13        |
|                                                                       |           |
| Sauna room height min. cm                                             | 190       |
| Stone space max. kg                                                   | 30        |
| Dimensions/mm width                                                   | 390       |
| Dimensions/mm height                                                  | 710       |
| Dimensions/mm depth                                                   | 430 + 220 |
| Weight kg                                                             | 50        |
| Safety distance/mm: to sides and back                                 | 500       |
| Safety distance /mm: to front                                         | 500       |
| Safety distance /mm: from upper surface to ceiling min.               | 1200      |
| Fire space cover / mm                                                 | 5         |
| Location of smoke outlets at rear/mm: from floor to centre of hole    | 560       |
| Location of smoke outlets on top/mm: from rear edge to centre of hole | 120       |
| Diameter of smoke outlet / mm                                         | 115       |