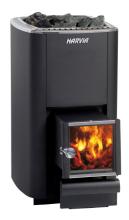

## Harvia M3 SL

SL- and Boiler stoves – Easy to use reaches a new level

The SL models are designed for people who want to conveniently heat their sauna from another room or outside the building. The opening direction of the door can be changed, making these stoves even easier to use.

## **Technical information:**

| Model                                                                 | WKM3SL    |
|-----------------------------------------------------------------------|-----------|
| Heater output kW                                                      | 13        |
| Sauna room min m <sup>3</sup>                                         | 4.5       |
| Sauna room max m <sup>3</sup>                                         | 13        |
|                                                                       |           |
| Sauna room height min. cm                                             | 190       |
| Stone space max. kg                                                   | 30        |
| Dimensions/mm width                                                   | 390       |
| Dimensions/mm height                                                  | 710       |
| Dimensions/mm depth                                                   | 430 + 220 |
| Weight kg                                                             | 50        |
| Safety distance/mm: to sides and back                                 | 500       |
| Safety distance /mm: to front                                         | 500       |
| Safety distance /mm: from upper surface to ceiling min.               | 1200      |
| Fire space cover / mm                                                 | 5         |
| Location of smoke outlets at rear/mm: from floor to centre of hole    | 560       |
| Location of smoke outlets on top/mm: from rear edge to centre of hole | 120       |
| Diameter of smoke outlet / mm                                         | 115       |