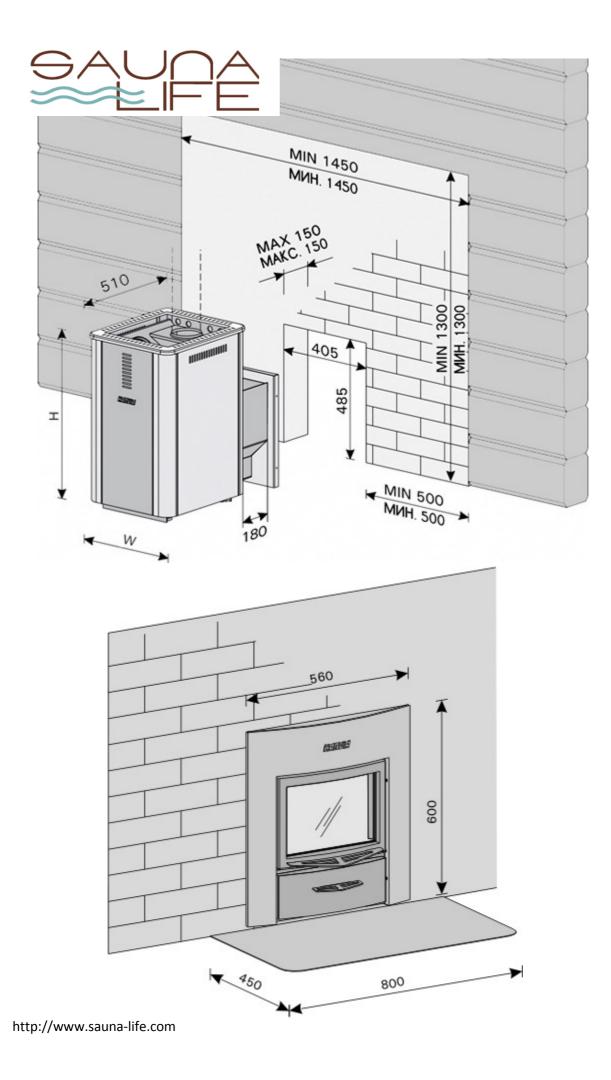

## **Technical information:**

| Model                                                   | WK200SLUX |
|---------------------------------------------------------|-----------|
| Heater output kW                                        | 18        |
| Sauna room min m <sup>3</sup>                           | 8         |
| Sauna room max m <sup>3</sup>                           | 20        |
| Stone space max kg                                      | 40        |
| Dimensions/mm width                                     | 430       |
| Dimensions/mm height                                    | 760       |
| Dimensions/mm depth                                     | 510 + 280 |
| Weight kg                                               | 80        |
| Safety distance/mm: to sides and back                   | 500       |
| Safety distance /mm: to front                           | 500       |
| Safety distance /mm: from upper surface to ceiling min. | 1200      |
| Fire space cover / mm                                   | 10        |
| Diameter of smoke outlet / mm                           | 115       |