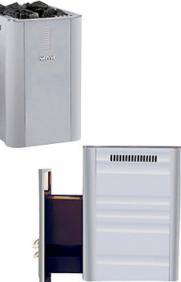

## Harvia Duo - More atmosphere

Harvia Duo is a new combination of woodburning sauna stove and fireplace that is both practical and economical. Heat your sauna to bathing temperature –and enjoy the warmth of the fire at the same time.

Duo enhances the traditional spirit of the sauna and gives a good, hot bath. Harvia Duo is also very durable.

The outer casing of the stove and its big stone space are highquality stainless steel. The stove has a large, stylish steel glass door. Harvia Duo can be equipped with a side or pipe mounted water heater.

Two different powers are available: Harvia 20 Duo and Harvia 36 Duo.