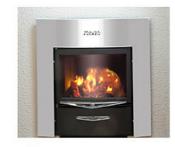

## Harvia Duo - More atmosphere

Harvia Duo is a new combination of woodburning sauna stove and fireplace that is both practical and economical. Heat your sauna to bathing temperature –and enjoy the warmth of the fire at the same time.

Duo enhances the traditional spirit of the sauna and gives a good, hot bath. Harvia Duo is also very durable.

The outer casing of the stove and its big stone space are highquality stainless steel. The stove has a large, stylish steel glass door. Harvia Duo can be equipped with a side or pipe mounted water heater.