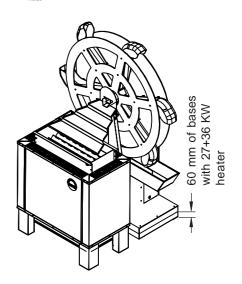

Heater with an output of 27 KW upward-the mill wheel have to be installed onto a 60 mm high base.

MADE IN GERMANY