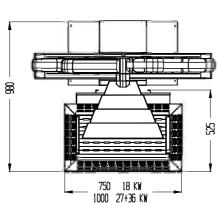

When turning counter clockwise no infusion is effected.

Available for capacities of: 18, 27 und 36 kW.

Total height: approx.. 1,70 m

Width of sauna heater: approx. 0,75 m (18 kW),

approx. 1 m (27+36 kW)

Diameter of mill-wheel: approx. 1,20 m

Heater with an output of 27 KW upward-the mill wheel have to be installed onto a 60 mm high base.

MADE IN GERMANY