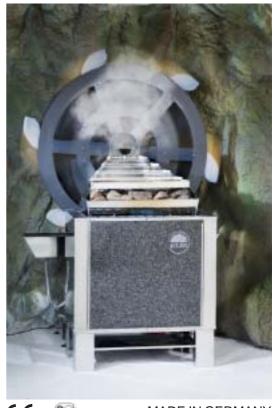

## Water mill sauna

The new water mill sauna is suitable for both permanent infusion for high huminity sauna bath and "infusionevent" at definite times in Finnish sauna.

A permanent infusion is taking place while the wheel is turning clockwise.

When turning counter clockwise no infusion is effected.

Available for capacities of: 18, 27 und 36 kW.

Total height: approx.. 1,70 m

Width of sauna heater: approx. 0,75 m (18 kW),

approx. 1 m (27+36 kW)

Diameter of mill-wheel: approx. 1,20 m