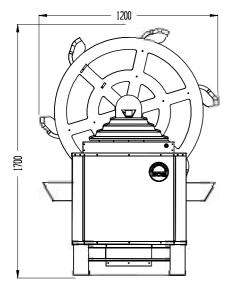

When turning counter clockwise no infusion is effected.

Available for capacities of: 18, 27 und 36 kW.

Total height: approx.. 1,70 m

Width of sauna heater: approx. 0,75 m (18 kW),

approx. 1 m (27+36 kW)

Diameter of mill-wheel: approx. 1,20 m

Heater with an output of 27 KW upward-the mill wheel have to be installed onto a 60 mm high base.

MADE IN GERMANY