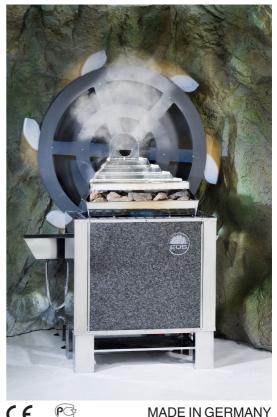

## Water mill sauna

The new water mill sauna is suitable for both permanent infusion for high huminity sauna bath and "infusionevent" at definite times in Finnish sauna.

A permanent infusion is taking place while the wheel is turning clockwise.

When turning counter clockwise no infusion is effected.

Available for capacities of: 18, 27 und 36 kW.

Total height: approx.. 1,70 m

Width of sauna heater: approx. 0,75 m (18 kW),

approx. 1 m (27+36 kW)

Diameter of mill-wheel: approx. 1,20 m