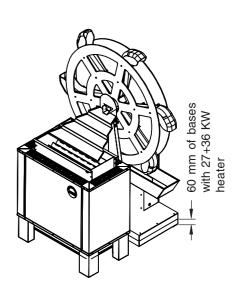

Heater with an output of 27 KW upward-the mill wheel have to be installed onto a 60 mm high base.