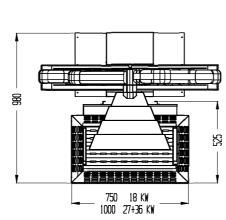

When turning counter clockwise no infusion is effected.

Available for capacities of: 18, 27 und 36 kW.

Total height: approx.. 1,70 m

Width of sauna heater: approx. 0,75 m (18 kW),

approx. 1 m (27+36 kW)

Diameter of mill-wheel: approx. 1,20 m

## **Dimensions**

Technical subject to change