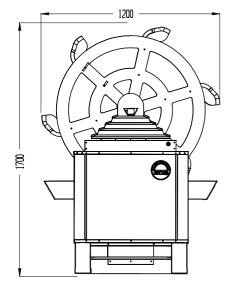

When turning counter clockwise no infusion is effected.

Available for capacities of: 18, 27 und 36 kW.

Total height: approx.. 1,70 m

Width of sauna heater: approx. 0,75 m (18 kW),

approx. 1 m (27+36 kW)

Diameter of mill-wheel: approx. 1,20 m

## **Dimensions**

Technical subject to change